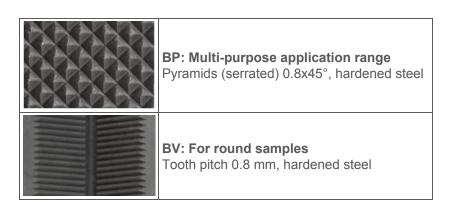

## **Interchangeable Jaws or Faces**

| Pyramid (serrated) jaws 40x8 mm with 0-8 mm opening |
|-----------------------------------------------------|
| V-jaws 40 mm clamping height with Ø2-8 mm opening   |