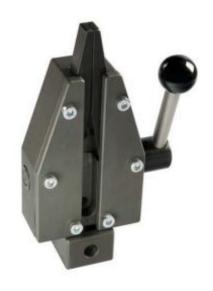

## **Mechanical Wedge Grips**

Rated to 5 kN (1125 lbf)

| Model             | G7W                          |
|-------------------|------------------------------|
| Tensile Force     | 5 kN (1125 lbf)              |
| Body              | Steel - Nickel coated        |
| Temperature range | 0° to +70°C (32° to 158°F) * |
| Max. opening      | 8 mm (0.31 in)               |
| Weight            | 1 kg (2.2 lbs) without jaws  |

## **Interchangeable Jaws or Faces**

| Pyramid (serrated) jaws 40x8 mm with 0-8 mm opening |
|-----------------------------------------------------|
| V-jaws 40 mm clamping height with Ø2-8 mm opening   |