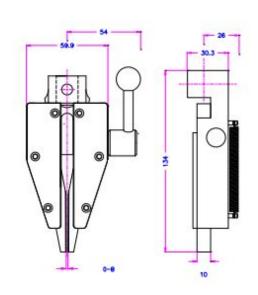

## **Mechanical Wedge Grips**

Rated to 5 kN (1125 lbf)

| Model             | G7W                          |
|-------------------|------------------------------|
| Tensile Force     | 5 kN (1125 lbf)              |
| Body              | Steel - Nickel coated        |
| Temperature range | 0° to +70°C (32° to 158°F) * |
| Max. opening      | 8 mm (0.31 in)               |
| Weight            | 1 kg (2.2 lbs) without jaws  |

## **Interchangeable Jaws or Faces**

| Pyramid (serrated) jaws 40x8 mm with 0-8 mm opening |
|-----------------------------------------------------|
| V-jaws 40 mm clamping height with Ø2-8 mm opening   |