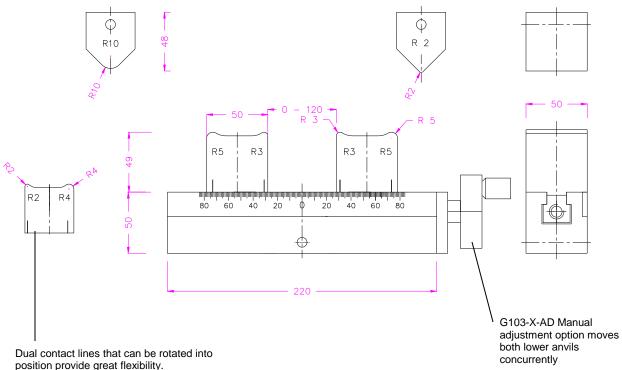

Lower anvils adjust to different spans. Deflection of the specimen can be measured through crosshead displacement, or for more precise measurement, use a model 3800 deflectometer.

## **Specifications**

Force Rating: 50 kN (11,250 pounds) Standard Span Range: 10 to 100 mm

Anvil radii: 2, 3 and 5 standard – all others available