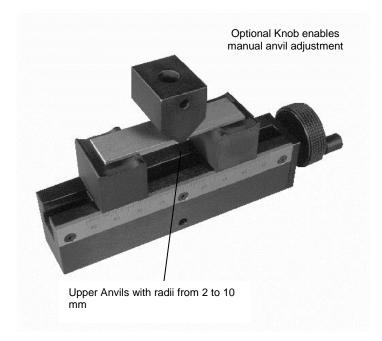

Lower anvils adjust to different spans. Deflection of the specimen can be measured through crosshead displacement, or for more precise measurement, use a model 3800 deflectometer.

## **Specifications**

Force Rating: 50 kN (11,250 pounds) Standard Span Range: 10 to 100 mm

Anvil radii: 2, 3 and 5 standard – all others available