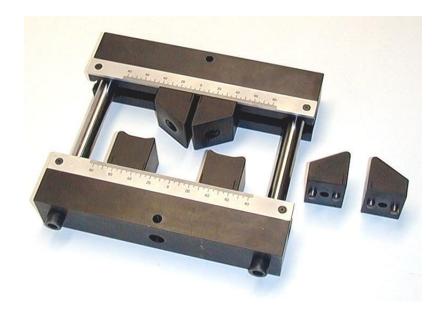

## **G103 Flexural Bend Fixtures**

For flexural and fracture toughness bond tests including determination of flexural modulus, flexural strength and flexural yield strength. The G103-3 three point fixture can be modified with an optional conversion kit to provide four point bending.

Lower anvils adjust to different spans. Deflection of the specimen can be measured through crosshead displacement, or for more precise measurement, use a model 3800 deflectometer.