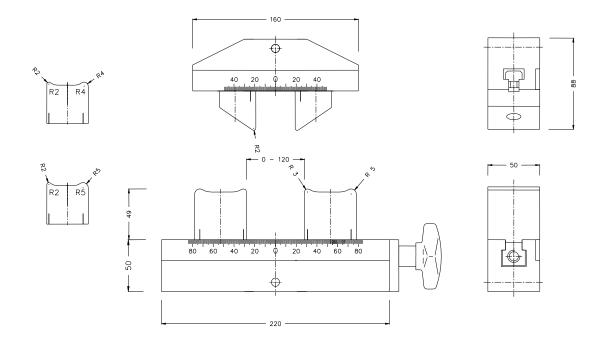

Lower anvils adjust to different spans. Deflection of the specimen can be measured through crosshead displacement, or for more precise measurement, use a model 3800 deflectometer.

## **Specifications**

Force Rating: 50 kN (11,250 pounds) Standard Span Range: 10 to 100 mm

Anvil radii: 2, 3 and 5 standard – all others available